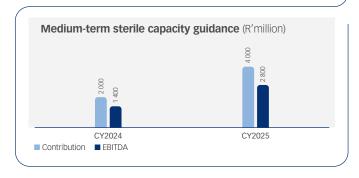

### Manufacturing: Capacities for own and third-party use

Widely accredited and compliant API and FDF manufacturing capabilities with increasing focus on complex sterile capacities

Increasing returns as sterile manufacturing capacities come online