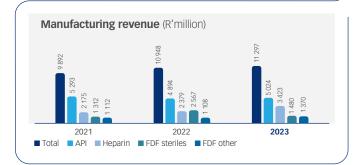

### Manufacturing: Capacities for own and third-party use

Widely accredited and compliant API and FDF manufacturing capabilities with increasing focus on complex sterile capacities

Increasing returns as sterile manufacturing capacities come online